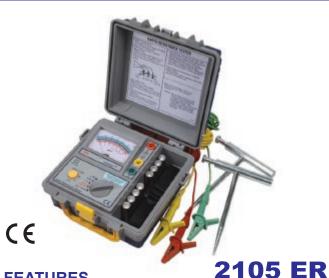

### 2105 ER

| 接地電阻:0-10Ω/0-100Ω/0-1000Ω<br>接地電壓:0-30V AC(40-500Hz)                                   |  |
|----------------------------------------------------------------------------------------|--|
| 接地電阻:±3%滿刻度<br>接地電壓:±2.5%滿刻度                                                           |  |
| 820Hz 2mA 定電流                                                                          |  |
| 紅燈(LED)會亮著                                                                             |  |
| 1.5V(SUM-3)*8(頪)                                                                       |  |
| 210(長)*210(寬)*100(高)公厘                                                                 |  |
| 約 1370 克(含電池)                                                                          |  |
| 測試線:紅色-15 公尺·黃色-10 公尺·綠色-5 公尺<br>簡易測試線*1(條)<br>輔助接地棒*2(支)<br>說明書*1(本)<br>肩帶*1(條)<br>電池 |  |
|                                                                                        |  |