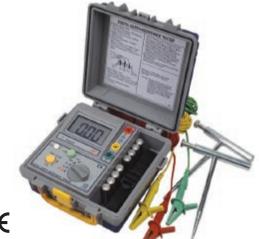

### **2120 ER**

- Capable of measuring earth voltage.
- 2mA measuring current permits the testing of earth resistance without tripping earth leakage current circuit breakers in the circuit under test.
- The leads are supplied as standard accessories for simplified two-wire measuring system.
- 0Ω adjustment.
- Data hold function.
- Battery operated.
- Battery life indicator.
- Designed to meet EN 61010-1 CAT III 200V. IEC 61557-1 IEC 61557-5 EN 61326-1

#### • Calibration performed with supplied test leads.

#### **SPECIFICATIONS**

| Measuring Ranges            | Earth Resistance<br>0-20Ω/0-200Ω /0-2000Ω<br>Earth Voltage<br>0-200V AC (40-500Hz)                                                                                                |
|-----------------------------|-----------------------------------------------------------------------------------------------------------------------------------------------------------------------------------|
| Accuracy                    | Earth Resistance<br>±(2% rdg+2dgt) or ±0.1Ω, which<br>is greater<br>Earth Voltage<br>±(1% rdg+2dgt)                                                                               |
| Earth Resistance Resolution | 0-20 Ω (0.01 Ω)<br>0-200 Ω (0.1 Ω)<br>0-2000 Ω (1 Ω)                                                                                                                              |
| Measuring System            | Earth Resistance by constant current inverter 820Hz approx. 2mA.                                                                                                                  |
| Display                     | LCD 3-1/2digit (2000 counts)                                                                                                                                                      |
| Open Circuit Indication     | LED will be unlit                                                                                                                                                                 |
| Low Battery Indication      | " 🖅 " symbol appears on the display                                                                                                                                               |
| Data Hold Indication        | "HOLD " symbol appears on the display                                                                                                                                             |
| Over Range Indication       | "1" (MSD)                                                                                                                                                                         |
| Power Source                | 1.5V(AA) x 8. or equivalent                                                                                                                                                       |
| Dimensions                  | 210(L) x 210(W) x 100(D)mm                                                                                                                                                        |
| Weight                      | Approx 1395g (battery included)                                                                                                                                                   |
| Accessories                 | Test leads (AL-36 : red-15m ,<br>yellow-10m , green-5m)<br>Simplified measurement probe.(AL-33)<br>Auxiliary earth spikes.<br>Shoulder belt.<br>Instruction manual.<br>Batteries. |

### **FEATURES**

- Capable of measuring earth voltage.
- 2mA measuring current permits the testing of earth resistance without tripping earth leakage current circuit breakers in the circuit under test.
- The leads are supplied as standard accessories for simplified two-wire measuring system.
- Battery operated.
- Battery life indicator.
- Designed to meet EN 61010-1 CAT III 30V. EN 61326-1
- Calibration performed with supplied test leads.

#### **SPECIFICATIONS**

| Measuring Ranges | Earth Resistance<br>0-12Ω0-120Ω/0-1200Ω<br>Earth Voltage<br>0-30V ac (40-500Hz)                                                                                                    |
|------------------|------------------------------------------------------------------------------------------------------------------------------------------------------------------------------------|
| Accuracy         | Earth Resistance<br>±3% of full scale<br>Earth Voltage<br>±2.5% of full scale                                                                                                      |
| Measuring System | Earth resistance by constant<br>current inverter(Square Signal)<br>820Hz approx. 2mA                                                                                               |
| Power Source     | 1.5V (AA) x 8 or equivalent                                                                                                                                                        |
| Dimensions       | 210(L) x 210(W) x 100(D)mm                                                                                                                                                         |
| Weight           | Approx.1370g (battery included)                                                                                                                                                    |
| Accessories      | Test leads (AL-36 : red-15m ,<br>yellow-10m , green-5m)<br>Simplified measurement probe. (AL-33)<br>Auxiliary earth spikes.<br>Shoulder belt.<br>Instruction manual.<br>Batteries. |