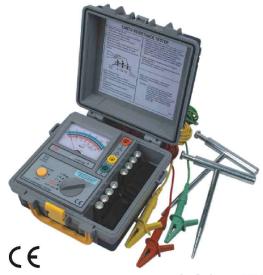

## 指針接地電阻計

### ANALOG EARTH RESISTANCE TESTER

- 吊線式高品質防震表頭。
- 可量測接地電阻(Ω)和接地電壓(ACV)。
- 量測電流僅有2mA,不會影響漏電斷路器的跳脫。
- 可作三線式量測或兩線式量測。
- 電池能量指示。
- 使用電池操作。
- 符合EN/IEC 61010-1 CAT Ⅲ 30V。
- 請使用提供的測試線測試。

### 電氣規格(23±5°C ≦ 80%RH)

標準電機有限公司 220台北縣板橋市四維路106號 TEL:(02)2256-3125 FAX:(02)2255-6352 E-mail:sales@sew.com.tw

### 2105 ER

| 接地電阻:0-10Ω/0-100Ω/0-1000Ω<br>接地電壓:0-30V AC(40-500Hz)                                   |  |
|----------------------------------------------------------------------------------------|--|
| 接地電阻:±3%滿刻度<br>接地電壓:±2.5%滿刻度                                                           |  |
| 820Hz 2mA 定電流                                                                          |  |
| 紅燈(LED)會亮著                                                                             |  |
| 1.5V(SUM-3)*8(頪)                                                                       |  |
| 210(長)*210(寬)*100(高)公厘                                                                 |  |
| 約 1370 克(含電池)                                                                          |  |
| 測試線:紅色-15 公尺·黃色-10 公尺·綠色-5 公尺<br>簡易測試線*1(條)<br>輔助接地棒*2(支)<br>說明書*1(本)<br>肩帶*1(條)<br>電池 |  |
|                                                                                        |  |